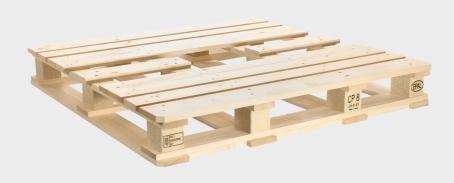

# **EPAL CP8 PALLET**

#### Specifications

- Length: 1,140 mm
- Breadth: 1,140 mm
- Height: 156 mm
- Produced according to EPAL's technical regulations

#### Areas of use

As a special pallet for large containers with floor drains / container pallet