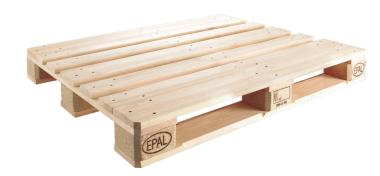

# **EPAL 3** PALLET

# Specifications

- Length: 1,000 mm
- Breadth: 1,200 mm
- Height: 144 mm
- Weight: approx. 30 kg
- Loading capacity: 1,500 kg
- Maximum additional superimposed load when stacking pallets: 3,000 kg
- Produced according to EPAL's technical regulations

#### Areas of use

Transport + storage

You may obtain EPAL load carriers from more than 1,500 licences producers and repairers.

Find suppliers on www.epal-deutschland.de