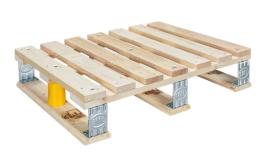

# **EPAL** EURO PALLET

#### Specifications

- Length: 800 mm
- Breadth: 1,200 mm
- Height: 144 mm
- Weight: approx. 25 kg
- Loading capacity: 1,500 kg
- Maximum additional superimposed load when stacking pallets: 4,000 kg
- Produced according to EPAL's technical regulations

#### Areas of use

Transport + storage