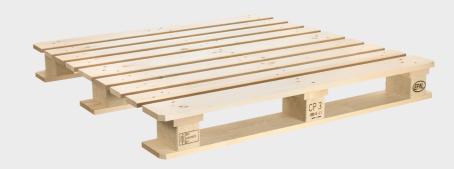

#### **EPAL CP3** PALLET

#### Specifications

- Length: 1,140 mm
- Breadth: 1,140 mm
- Height: 138 mm
- Produced according to EPAL's technical regulations

#### Areas of use

As a container pallet and for barrels and octabins

4 5