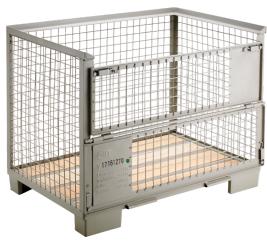

# **EPAL BOX** PALLET

#### Specifications

- Length: 1,200 mm
- Breadth: 800 mm
- · Height: 970 mm
- Weight from production year 2011: 70 kg
- Safe working load from production year 1990: 1,500 kg
- Superimposed load: 6,000 km maximum
- Produced according to EPAL's technical regulations

#### Areas of use

Transport + storage