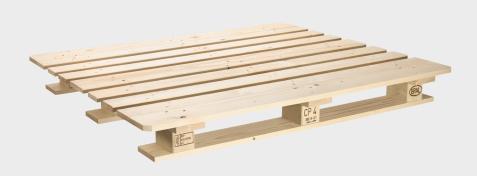

# **EPAL CP4** PALLET

#### Specifications

- Length: 1,100 mm
- Breadth: 1,300 mm
- Height: 138 mm
- Produced according to EPAL's technical regulations

#### Areas of use

For transport and storage of bagged goods