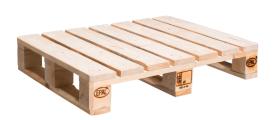

## **EPAL 6 PALLET**

#### Specifications

- Length: 800 mm
- Breadth: 600 mm
- · Height: 144 mm
- Weight: approx. 9.5 kg
- Loading capacity: 750 kg
  Maximum additional superimposed load when stacking
- pallets: 1,500 kg
   Produced according to
  EPAL's technical regulations

#### Areas of use

Transport + storage