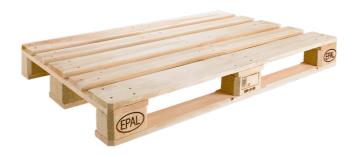

# **EPAL** EURO PALLET

#### Specifications

- Length: 800 mm
- Breadth: 1,200 mm
- Height: 144 mm
- Weight: approx. 25 kg
- Loading capacity: 1,500 kg
- Maximum additional superimposed load when stacking pallets: 4,000 kg
- Produced according to EPAL's technical regulations

#### Areas of use

Transport + storage