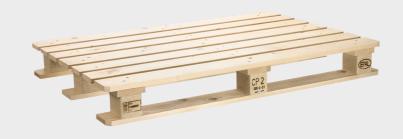

## **EPAL CP2** PALLET

#### Specifications

- Length: 800 mm
- Breadth: 1,200 mm
- Height: 138 mm
- Produced according to EPAL's technical regulations

#### Areas of use

For CP use near your business.

An alternative to the EPAL Euro pallet