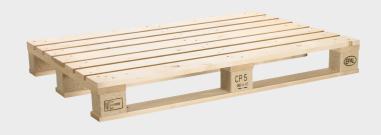

## **EPAL CP5** PALLET

# Specifications

- Length: 760 mm
- Breadth: 1,140 mm
- Height: 138 mm
- Produced according to EPAL's technical regulations

#### Areas of use

As a container pallet and for Cardboard boxes and boxes