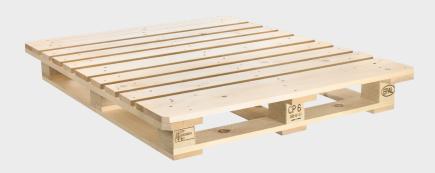

# **EPAL CP6** PALLET

#### Specifications

- Length: 1,200 mm
- Breadth: 1,000 mm
- Height: 156 mm
- Produced according to EPAL's technical regulations

#### Areas of use

Mostly for bagged goods with bulk goods