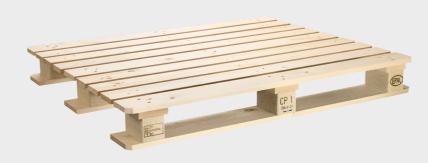

#### **EPAL CP1** PALLET

#### Specifications

- Length: 1,000 mm
- Breadth: 1,200 mm
- Height: 138 mm
- Produced according to EPAL's technical regulations

#### Areas of use

For transporting and storing bagged goods, boxes, and cardboard boxes