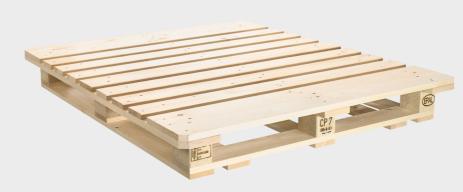

# **EPAL CP7** PALLET

#### Specifications

- Length: 1,300 mm
- Breadth: 1,100 mm
- Height: 156 mm
- Produced according to EPAL's technical regulations

#### Areas of use

Mostly for bagged goods with bulk goods