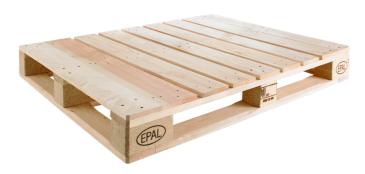

# **EPAL 2** PALLET

#### Specifications

- Length: 1,200 mm
- Breadth: 1,000 mm
- Height: 162 mm
- Weight: approx. 35 kg
- Loading capacity: 1,250 kg
- Maximum additional superimposed load when stacking pallets: 3,000 kg
- Produced according to EPAL's technical regulations

#### Areas of use

Transport + storage