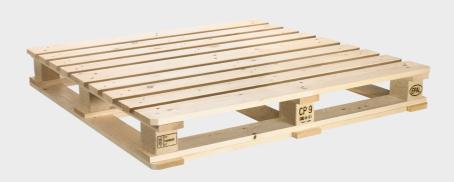

# **EPAL CP9 PALLET**

#### Specifications

- Length: 1,140 mm
- Breadth: 1,140 mm
- Height: 156 mm
- Produced according to EPAL's technical regulations

## Areas of use

As a container pallet and for barrels and flexible IBCs

|6